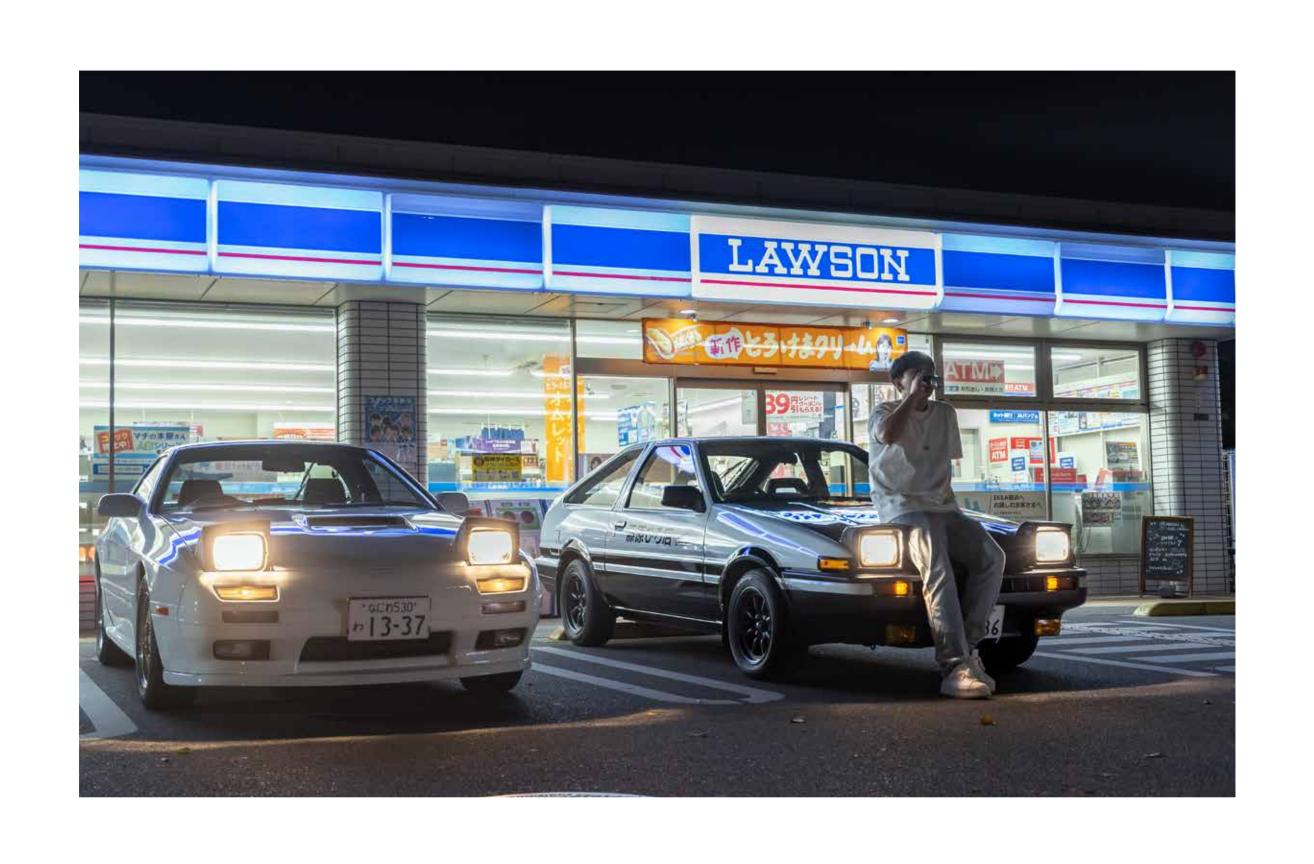

## Custom made photography set plan

This plan provides for a professional photographer to photograph the JDM vehicle of the customer's choice. The customer doesn't need to drive the vehicle.

#### CUSTOM MADE PHOTOGRAPHY SET PLAN

### MR.HIRO CAR STUDIO SERVICE MENU

#### CUSTOM MADE PHOTOGRAPHY SET PLAN

1 HOURS ¥34,500 (Car rental & photography fees)

+

Other Fees

3 HOURS ¥63,000 (Car rental & photography fees)

-

Other Fees

5 HOURS

¥92,000 (Car rental & photography fees)

--

Other Fees