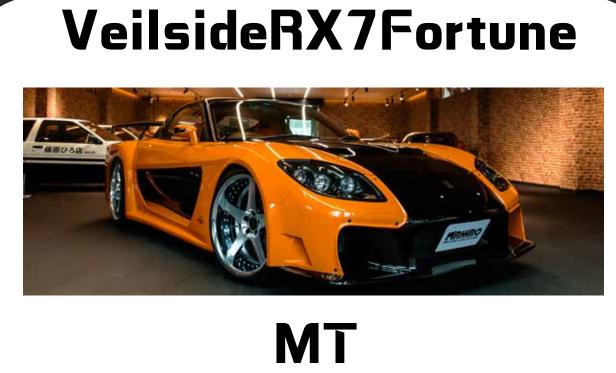

### "My Ride" Photography set plan

### MR.HIRO CAR STUDIO SERVICE MENU

"My Ride" Photography set plan

REGULAR PLAN

¥46,000

Other Fees

Discussions are held with the customer in advance about shooting spots, shooting styles, etc., in accordance with the customer's wishes.