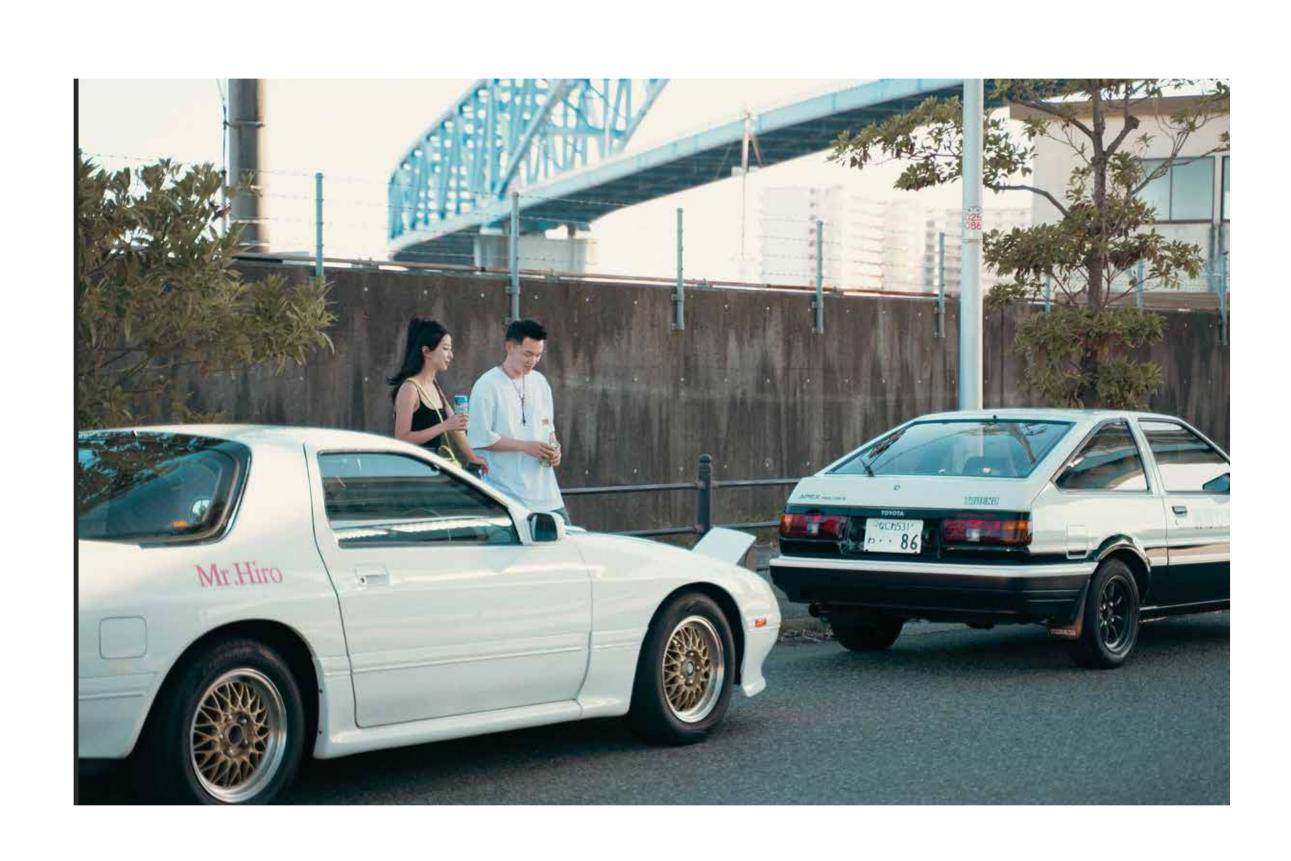

# "My Ride" Photography set plan

This plan provides for a professional photographer to take photos of customers' beloved cars.

### "My Ride" Photography set plan

### MR.HIRO CAR STUDIO SERVICE MENU

"My Ride" Photography set plan

REGULAR PLAN

¥46,000

Other Fees

Discussions are held with the customer in advance about shooting spots, shooting styles, etc., in accordance with the customer's wishes.