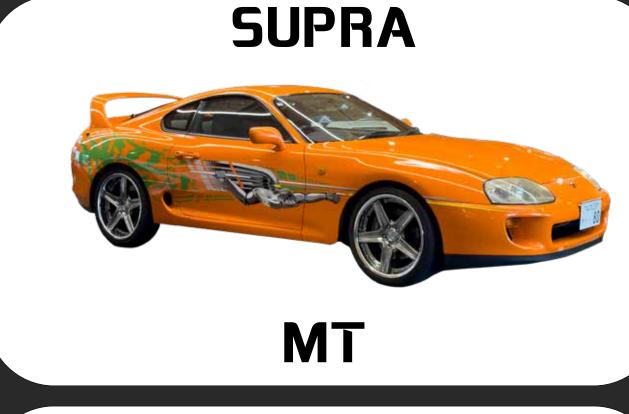

tc., in accordance with the customer's wishes.

4 Hours 40 Photos

5 Photo retouch

PREMIUM PLAN

¥ 115,000

Other Fees

Based on the regular plan, special photography, such as studio and on the run filming.

6 Hours 30 Photos

10 Photo retouch





### MR.HIRO CAR STUDIO SERVICE MENU

"My Ride" Photography set plan

#### **OTHERS**



Fuel
charges
Y \_\_



Parking charges ¥ --



Toll charges

¥ --

### OPTION



Make up ¥ 15,000



Filming car ¥ 28,700



Video shooting
¥ 57,500 ~



Night filming

¥ 5,800/Hour



Photo retouch ¥ 800/each



Shooting area Japan wide



## MR.HIRO CAR STUDIO SERVICE MENU













# Closed Course Drive Experience

410 M 122 M

### Circuit Drive Experience







### MR.HIRO CAR STUDIO SERVICE MENU

### Closed Course Drive Experience



**AE86** 





















**R32** 







NISSAN



MT









### SERVICE MENU SERVICE MENU

#### Closed Course Drive Experience

3 HOURS

¥101,000~













Weekdays only

advance reservation required at least one month prior

### Options



Gymkhana ¥46,000



Photography v



Videography ¥57,500~



Photo retouching ¥800/pic



FilmingCar ¥28,700



MR.HIRO CAR STUDIO SERVICE MENU

Circuit Drive Experience





### FD3S



TRE AMEMIYA

### SERVICE MENU SERVICEMENU

Circuit Drive Experience

1 HOUR 4 SET

¥177,000

Recommended
For







Weekdays only

advance reservation required at least one month prior

### MR.HIRO CAR STUDIO SERVICE MENU

### Circuit Drive Experience

#### Options



1set/15min

¥23,000



Viedography

¥57,500~



Private car service
¥69,000



Photography

¥ --





Fil