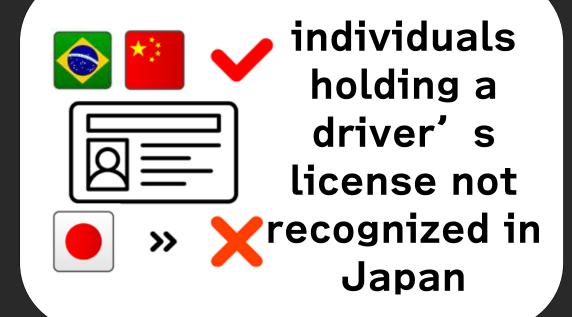

### SERVICE MENU SERVICEMENU

Circuit Drive Experience

1 HOUR 4 SET

¥177,000

Recommended
For

Weekdays only

advance reservation required at least one month prior