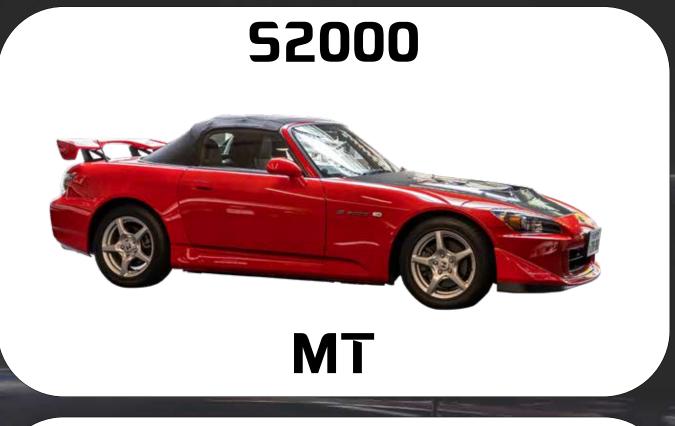

ishes.

4 Hours 40 Photos

5 Photo retouch

PREMIUM PLAN

¥ 115,000

Other Fees

Based on the regular plan, special photography, such as studio and on the run filming.

6 Hours 30 Photos

10 Photo retouch





### MR.HIRO CAR STUDIO SERVICE MENU

"My Ride" Photography set plan

#### **OTHERS**



Fuel
charges
Y \_\_



Parking charges ¥ --



Toll charges

¥ --

### OPTION



Make up ¥ 15,000



Filming car ¥ 28,700



Video shooting
¥ 57,500 ~



Night filming

¥ 5,800/Hour



Photo retouch ¥ 800/each



Shooting area Japan wide



## MR.HIRO CAR STUDIO SERVICE MENU













# Closed Course Drive Experience

410 M 122 M

### Circuit Drive Experience







### MR.HIRO CAR STUDIO SERVICE MENU

### Closed Course Drive Experience



**AE86** 





















**R32** 







NISSAN



MT









### SERVICE MENU SERVICE MENU

#### Closed Course Drive Experience

3 HOURS

¥101,000~













Weekdays only

advance reservation required at least one month prior

### Options



Gymkhana ¥46,000



Photography v



Videography ¥57,500~



Photo retouching ¥800/pic



FilmingCar ¥28,700



MR.HIRO CAR STUDIO SERVICE MENU

Circuit Drive Experience





### FD3S



TRE AMEMIYA

### SERVICE MENU SERVICEMENU

Circuit Drive Experience

1 HOUR 4 SET

¥177,000

Recommended
For







Weekdays only

advance reservation required at least one month prior

### MR.HIRO CAR STUDIO SERVICE MENU

### Circuit Drive Experience

#### Options



1set/15min

¥23,000



Viedography

¥57,500~



Private car service
¥69,000



Photography

¥ --





Filming Car ¥51,700



Photo retouching ¥80