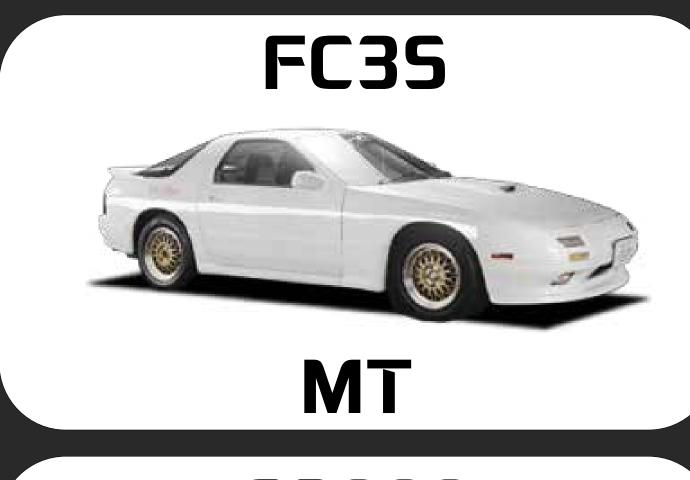

This plan provides for a professional photographer to take photos of customers' beloved cars.

### Circuit Experience



### MR.HIRO CAR STUDIO SERVICE MENU

#### CUSTOM MADE PHOTOGRAPHY SET PLAN













### MR.HIRO CAR STUDIO SERVICE MENU

#### CUSTOM MADE PHOTOGRAPHY SET PLAN

1 HOURS ¥34,500 (Car rental & photography fees)

+

Other Fees

3 HOURS ¥63,000 (Car rental & photography fees)

-

Other Fees

5 HOURS

¥92,000 (Car rental & photography fees)

--

Other Fees

### **OTHERS**



Fuel charges



Parking charges



Toll charges

#### **OPTION**



Make up ¥ 15,000



Filming car ¥ 28,800



Video shooting

¥ 57,500 ~



Night filming
¥ 5,800/Hour



Photo retouch
¥ 800/each



Kansai area only

### MR.HIRO CAR STUDIO SERVICE MENU

#### CUSTOM MADE PHOTOGRAPHY SET PLAN

































MT













## MR.HIRO CAR STUDIO SERVICE MENU

#### JDM RENTAL & PHOTOGRAPHY SET PLAN













### MR.HIRO CAR STUDIO SERVICE MENU

#### JDM RENTAL & PHOTOGRAPHY SET PLAN

1 HOURS ¥19,800 (photography fees only)

+

Other Fees

3 HOURS ¥30,000 (photography fees only)

+

Other Fees

6 HOURS ¥50,000 (photography fees only)

4

Other Fees

9 HOURS ¥70,000 (photography fees only)

-

Other Fees



### MR.HIRO CAR STUDIO SERVICE MENU

#### JDM RENTAL & PHOTOGRAPHY SET PLAN

#### OTHERS



Fuel charges



Parking charges

¥ --



Toll charges

¥ --



Facility using fees

¥ --

#### **OPTION**



Make up ¥ 15,000



Filming car ¥ 28,700



Video shooting

¥ 57,500 ~



Night filming
¥ 5,800/Hour



Photo retouch
¥ 800/each



Kansai area only





## MR.HIRO CAR