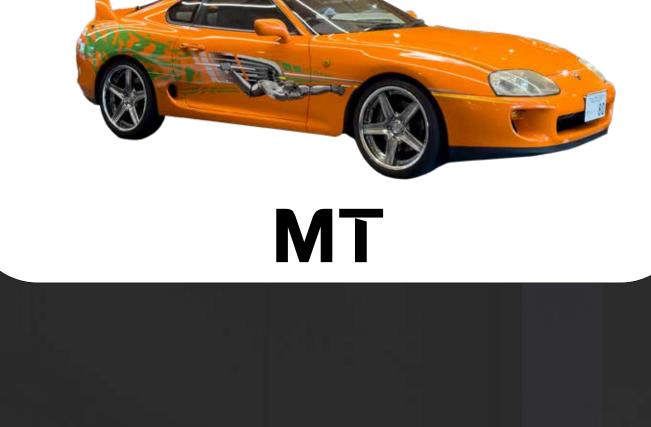

#### CUSTOM MADE PHOTOGRAPHY SET PLAN

#### CUSTOM MADE PHOTOGRAPHY SET PLAN

1 HOURS ¥34,500 (Car rental & photography fees)

+

Other Fees

3 HOURS ¥63,000 (Car rental & photography fees)

-

Other Fees

5 HOURS