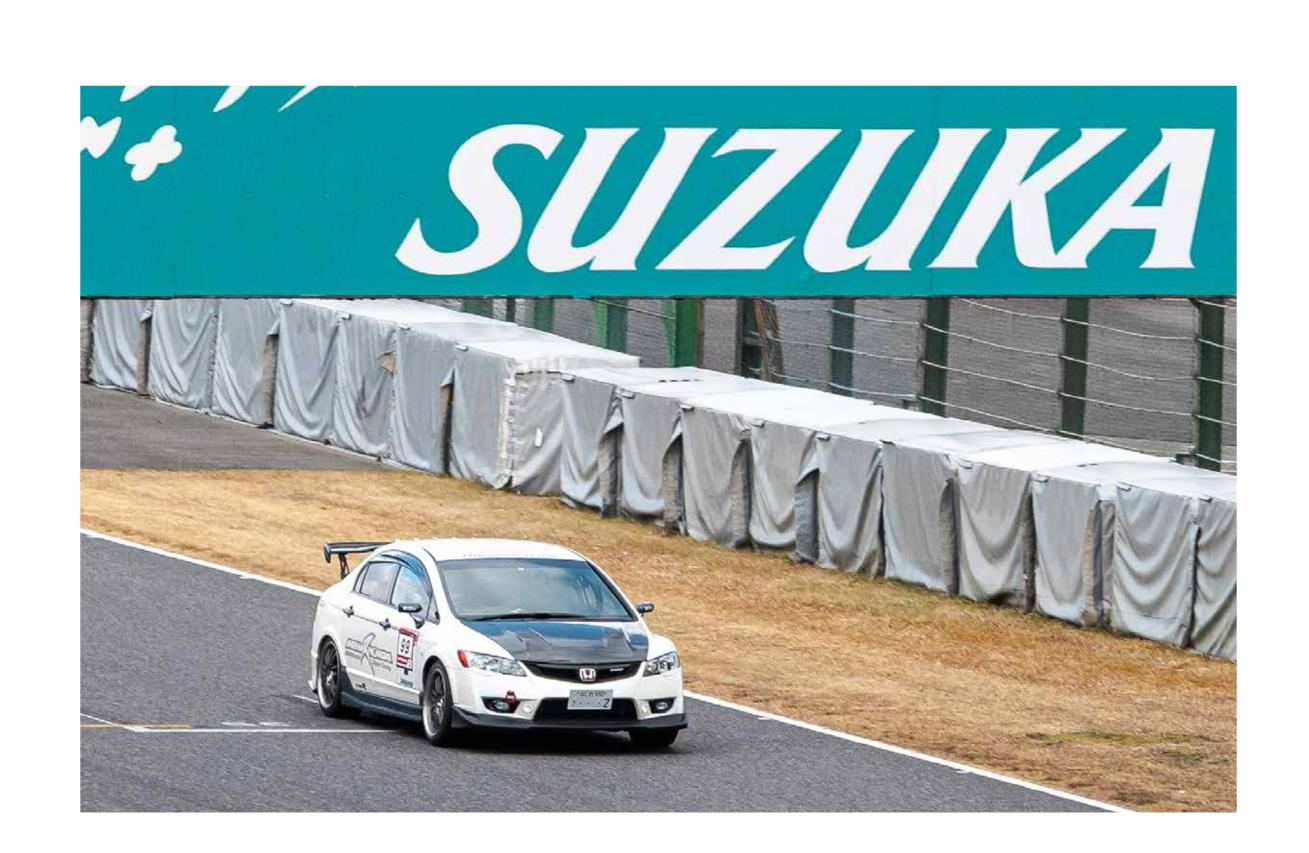

### SERVICE MENU SERVICEMENU

Circuit Drive Experience

1 HOUR 4 SET

¥177,000

Recommended
For

Weekdays only

advance reservation required at least one month prior

### Circuit Drive Experience

#### Options

1set/15min

¥23,000

Viedography

¥57,500~

Private car service
¥69,000

Photography

¥ --