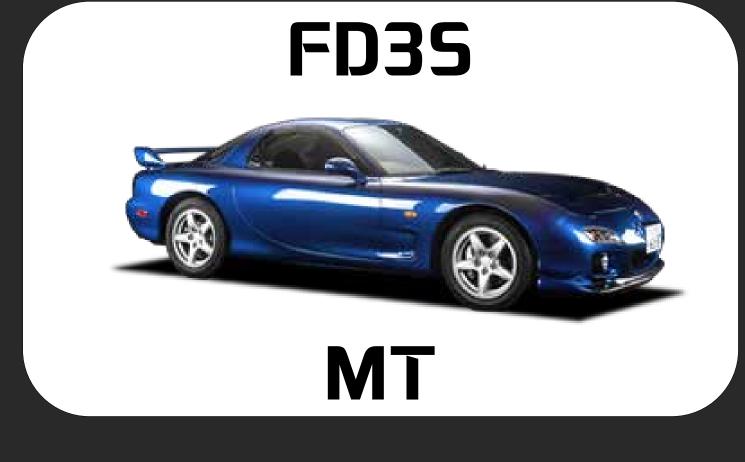

#### CUSTOM MADE PHOTOGRAPHY SET PLAN

3 HOURS ¥25,000 (photography fees only)

Other Fees

5 HOURS ¥42,000 (photography fees only)

Other Fees

8 HOURS ¥55,000 (photography fees only)

Other Fees

CLASS 1

¥20,000

¥38,000

¥45,500