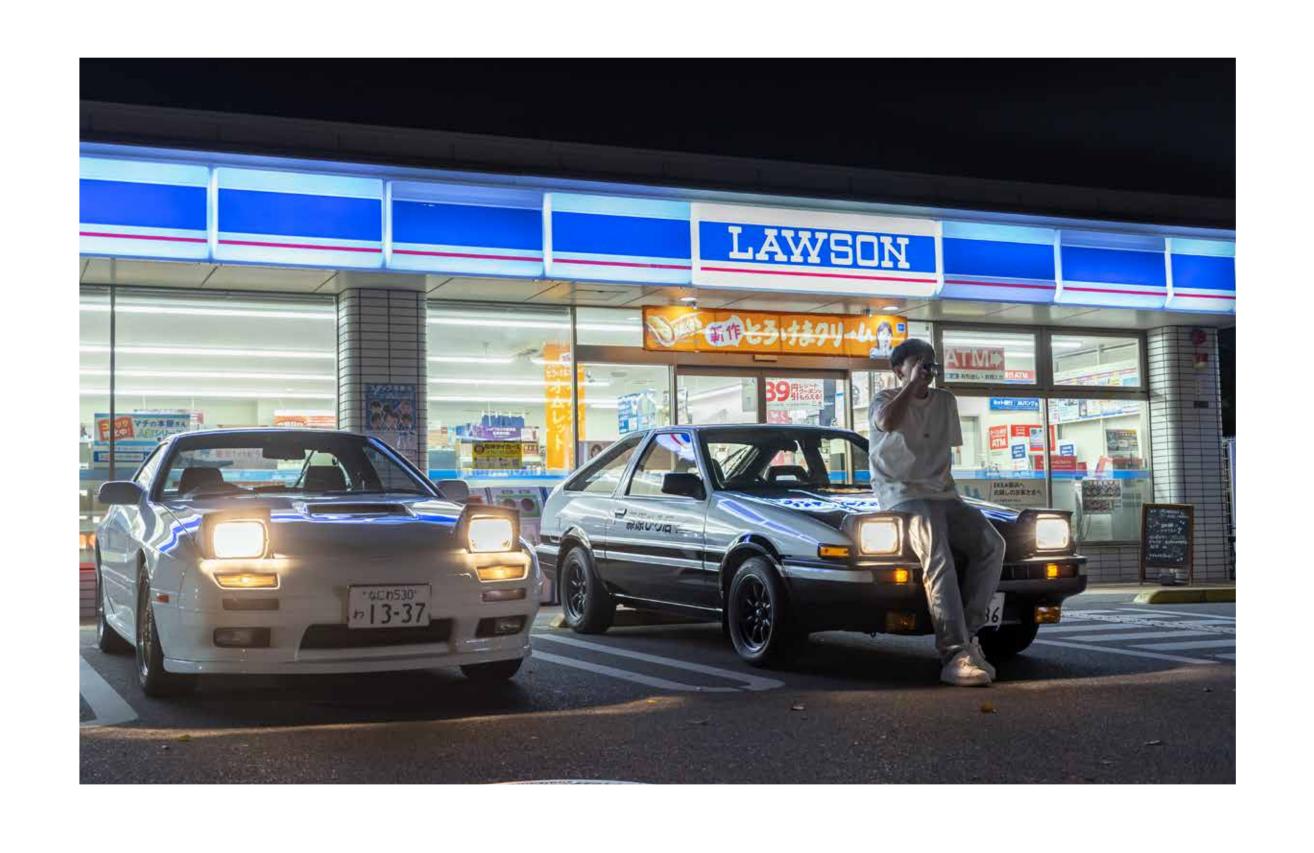

## JDM Rental & Photography set plan

This plan provides for a photographer to accompany the customer to the desired filming location while the customer is using the rental car.

#### JDM RENTAL & PHOTOGRAPHY SET PLAN

#### JDM RENTAL & PHOTOGRAPHY SET PLAN

1 HOURS ¥30,000 (Car rental & photography fees)

-

Other Fees

3 HOURS ¥55,000 (Car rental & photography fees)

Other Fees

5 HOURS

¥80,000 (Car rental & photography fees)