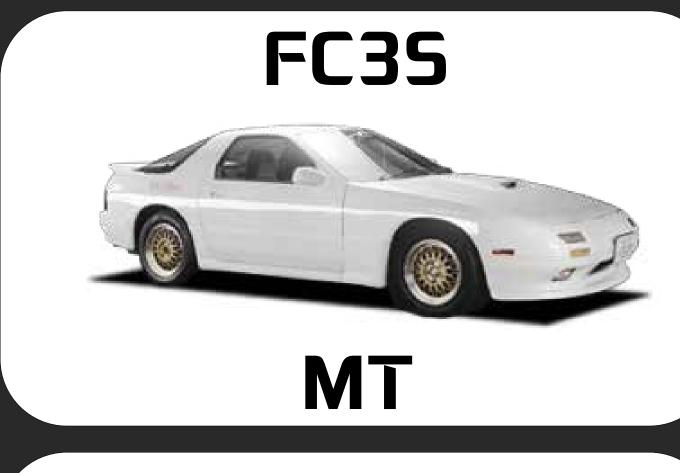

#### CUSTOM MADE PHOTOGRAPHY SET PLAN

3 HOURS ¥25,000 (photography fees only)

Other Fees

5 HOURS ¥42,000 (photography fees only)

Other Fees

8 HOURS ¥55,000 (photography fees only)

Other Fees

CLASS 1

¥20,000

¥38,000

¥45,500