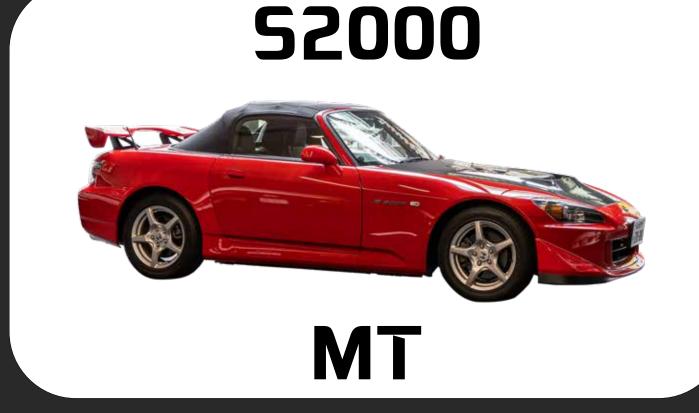

#### JDM RENTAL & PHOTOGRAPHY SET PLAN

#### JDM RENTAL & PHOTOGRAPHY SET PLAN

1 HOURS ¥30,000 (Car rental & photography fees)

-

Other Fees

3 HOURS ¥55,000 (Car rental & photography fees)

Other Fees

5 HOURS

¥80,000 (Car rental & photography fees)