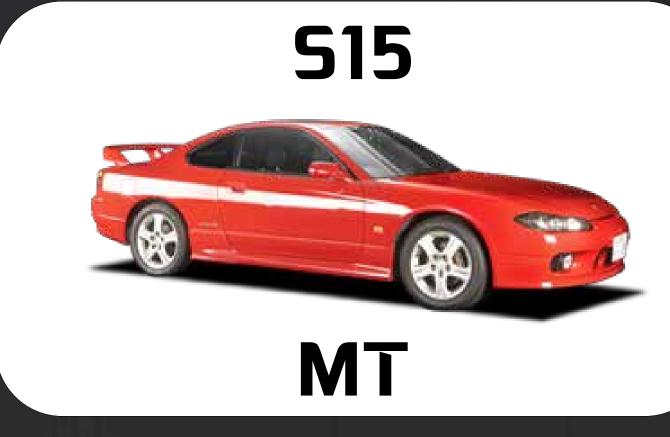

#### CUSTOM MADE PHOTOGRAPHY SET PLAN

3 HOURS ¥25,000 (photography fees only)

Other Fees

5 HOURS ¥42,000 (photography fees only)

Other Fees

8 HOURS ¥55,000 (photography fees only)

Other Fees

CLASS 1

¥20,000

¥38,000

¥45,500